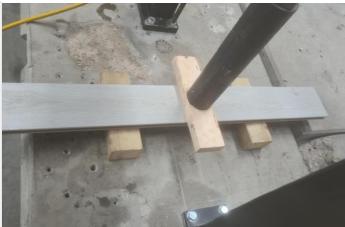

## PROOF LOAD TESTING OF PORCELAIN DECKING BOARD STS LABORATORY, ELLESMERE PORT CH66 1UA

**TEST DESCRIPTION:** A load test was carried out on porcelain decking pieces to determine at which load the product reaches

failure. The board was positioned on blocks at Span of 500mm and a line load applied to the centre of the board. A load was then applied hydraulically until failure occurred. All testing was carried out in