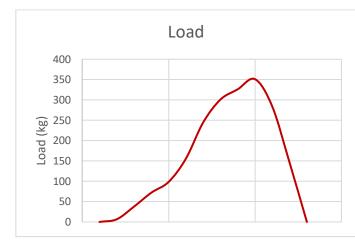

Target Load: Failure Ambient Temperature: 18°C

Test Location: STS Laboratory Procedure or Method: BS 8579:2020
Test Number: Three – 500mm

TEST RESULTS:

| 1-411-1-4-1-1-1 |                  |                    |
|-----------------|------------------|--------------------|
|                 | Target Load (kg) | Load Achieved (kg) |
|                 | Failure          | 350.96             |

## **ANALYSIS:**

The product tested reached a load of 350.96kg (3.44kN) before failing and breaking in half. At the point of failure, the sample did not displace further than 5mm. All testing was carried out in accordance with BS 8579:2020.